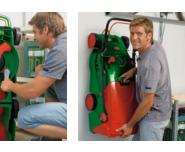

The upright position... A functional design makes the BRILL evolution a real spacesaver. It is easy to carry or fit into even the smallest car boot. It shrinks in size if not in use. When positioned upright, it